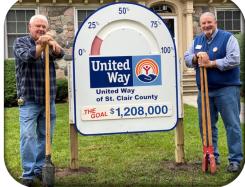

Thank you, DTE Energy and Interlake Steamship Company, for once again donating trips on a Great Lakes Freighter! Two winning tickets will be drawn at our Annual Meeting on April 30, 2020. Good luck!!

\$1,208,000 100% 90% 80% \* Percentage illustrated is a 70% recent snapshot of funds received. 60% This amount increases daily. 50% 40% 30% 10%